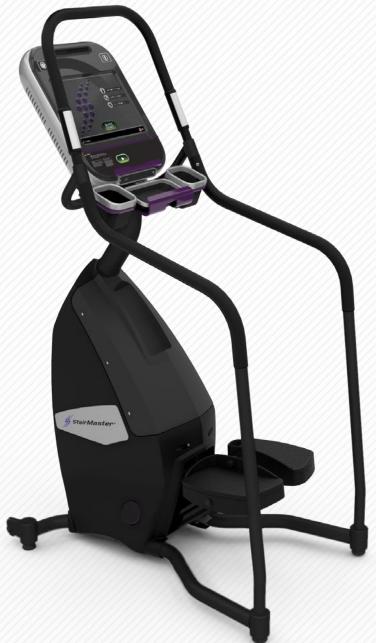

#### **DECADES AT THE TOP AND WE'RE STILL CLIMBING**

Decades after pioneering the toughest workout in the gym, our machines are still the ones members choose to push themselves to the limit. The 8 series FreeClimber<sup>TM</sup> builds on our 30-year reputation of performance and comfort to offer the most innovative climber experience in the gym. The FreeClimber step design includes added cushion and independent pedal geometry, with four-bar linkage to create a fluid, natural stepping motion. With three smart OpenHub<sup>TM</sup> console options that offer solutions for all of your entertainment, fitness tracking and asset management needs. It's the combination of quality and innovation that provides users with the machines that make hearts pound, lungs burn and keep members coming back to the workouts they love to hate.

### **FEATURES**

AVAILABLE WITH A VARIETY OF OPENHUB™ CONSOLE OPTIONS

ERGONOMIC HANDRAIL DESIGN REDUCES IMPACT AND COMES WITH CONTACT HEART RATE GRIPS

CONVENIENCE FEATURES LIKE A MEDIA SHELF, WATER BOTTLE HOLDERS, PERSONAL FANS & OPTIONAL TABLET HOLDER

## **TECHNICAL SPECS**

FRAME FINISH: Steel Frame

**FRAME COLOR:** Hammertone Black

**DISPLAY OPTIONS:** OpenHub™ 15" embedded touch screen, 10" touch screen,

LCD screen, and optional PVS for 10" & LCD

**STEP RANGE:** 1" to 14" (2.5 cm to 36 cm)