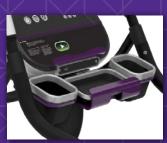

### **FEATURES**

AVAILABLE WITH A VARIETY OF OPENHUB™ CONSOLE OPTIONS

ERGONOMIC HANDRAIL DESIGN REDUCES IMPACT AND COMES WITH CONTACT HEART RATE GRIPS

CONVENIENCE FEATURES LIKE A MEDIA SHELF, WATER BOTTLE HOLDERS, PERSONAL FANS & OPTIONAL TABLET HOLDER