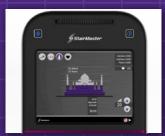

EMBEDDED OPENHUB CONSOLES LET YOU CLIMB OVER A DOZEN OF THE WORLD'S MOST RECOGNIZABLE LANDMARKS