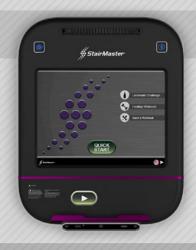

# **GET MORE WITH OPENHUB™**

When we set out to design our new console, our philosophy was simple: provide a flexible platform that connects expert partners to provide solutions for every customer for today and into the future. Introducing the new OpenHub family of Cardio Consoles. OpenHub is a smart, affordable, configurable solution available on Star Trac® and StairMaster® cardio equipment. The best part is, you add (and pay for) only what you want, when you want. The future of club connectivity is here. The future is OpenHub. Learn more at: startrac.com/openhub