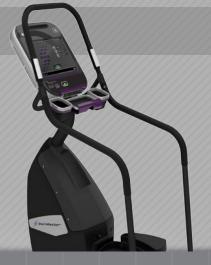

#### **DECADES AT THE TOP AND WE'RE STILL CLIMBING**

Decades after pioneering the toughest workout in the gym, our machines are still the ones members choose to push themselves to the limit. The 8 series FreeClimber<sup>TM</sup> builds on our 30-year reputation of performance and comfort to offer the most innovative climber experience in the gym. The FreeClimber step design includes added cushion and independent pedal geometry, with four-bar linkage to create a fluid, natural stepping motion. With three smart OpenHub<sup>TM</sup> console options that offer solutions for all of your entertainment, fitness tracking and asset management needs. It's the combination of quality and innovation that provides users with the machines that make hearts pound, lungs burn and keep members coming back to the workouts they love to hate.